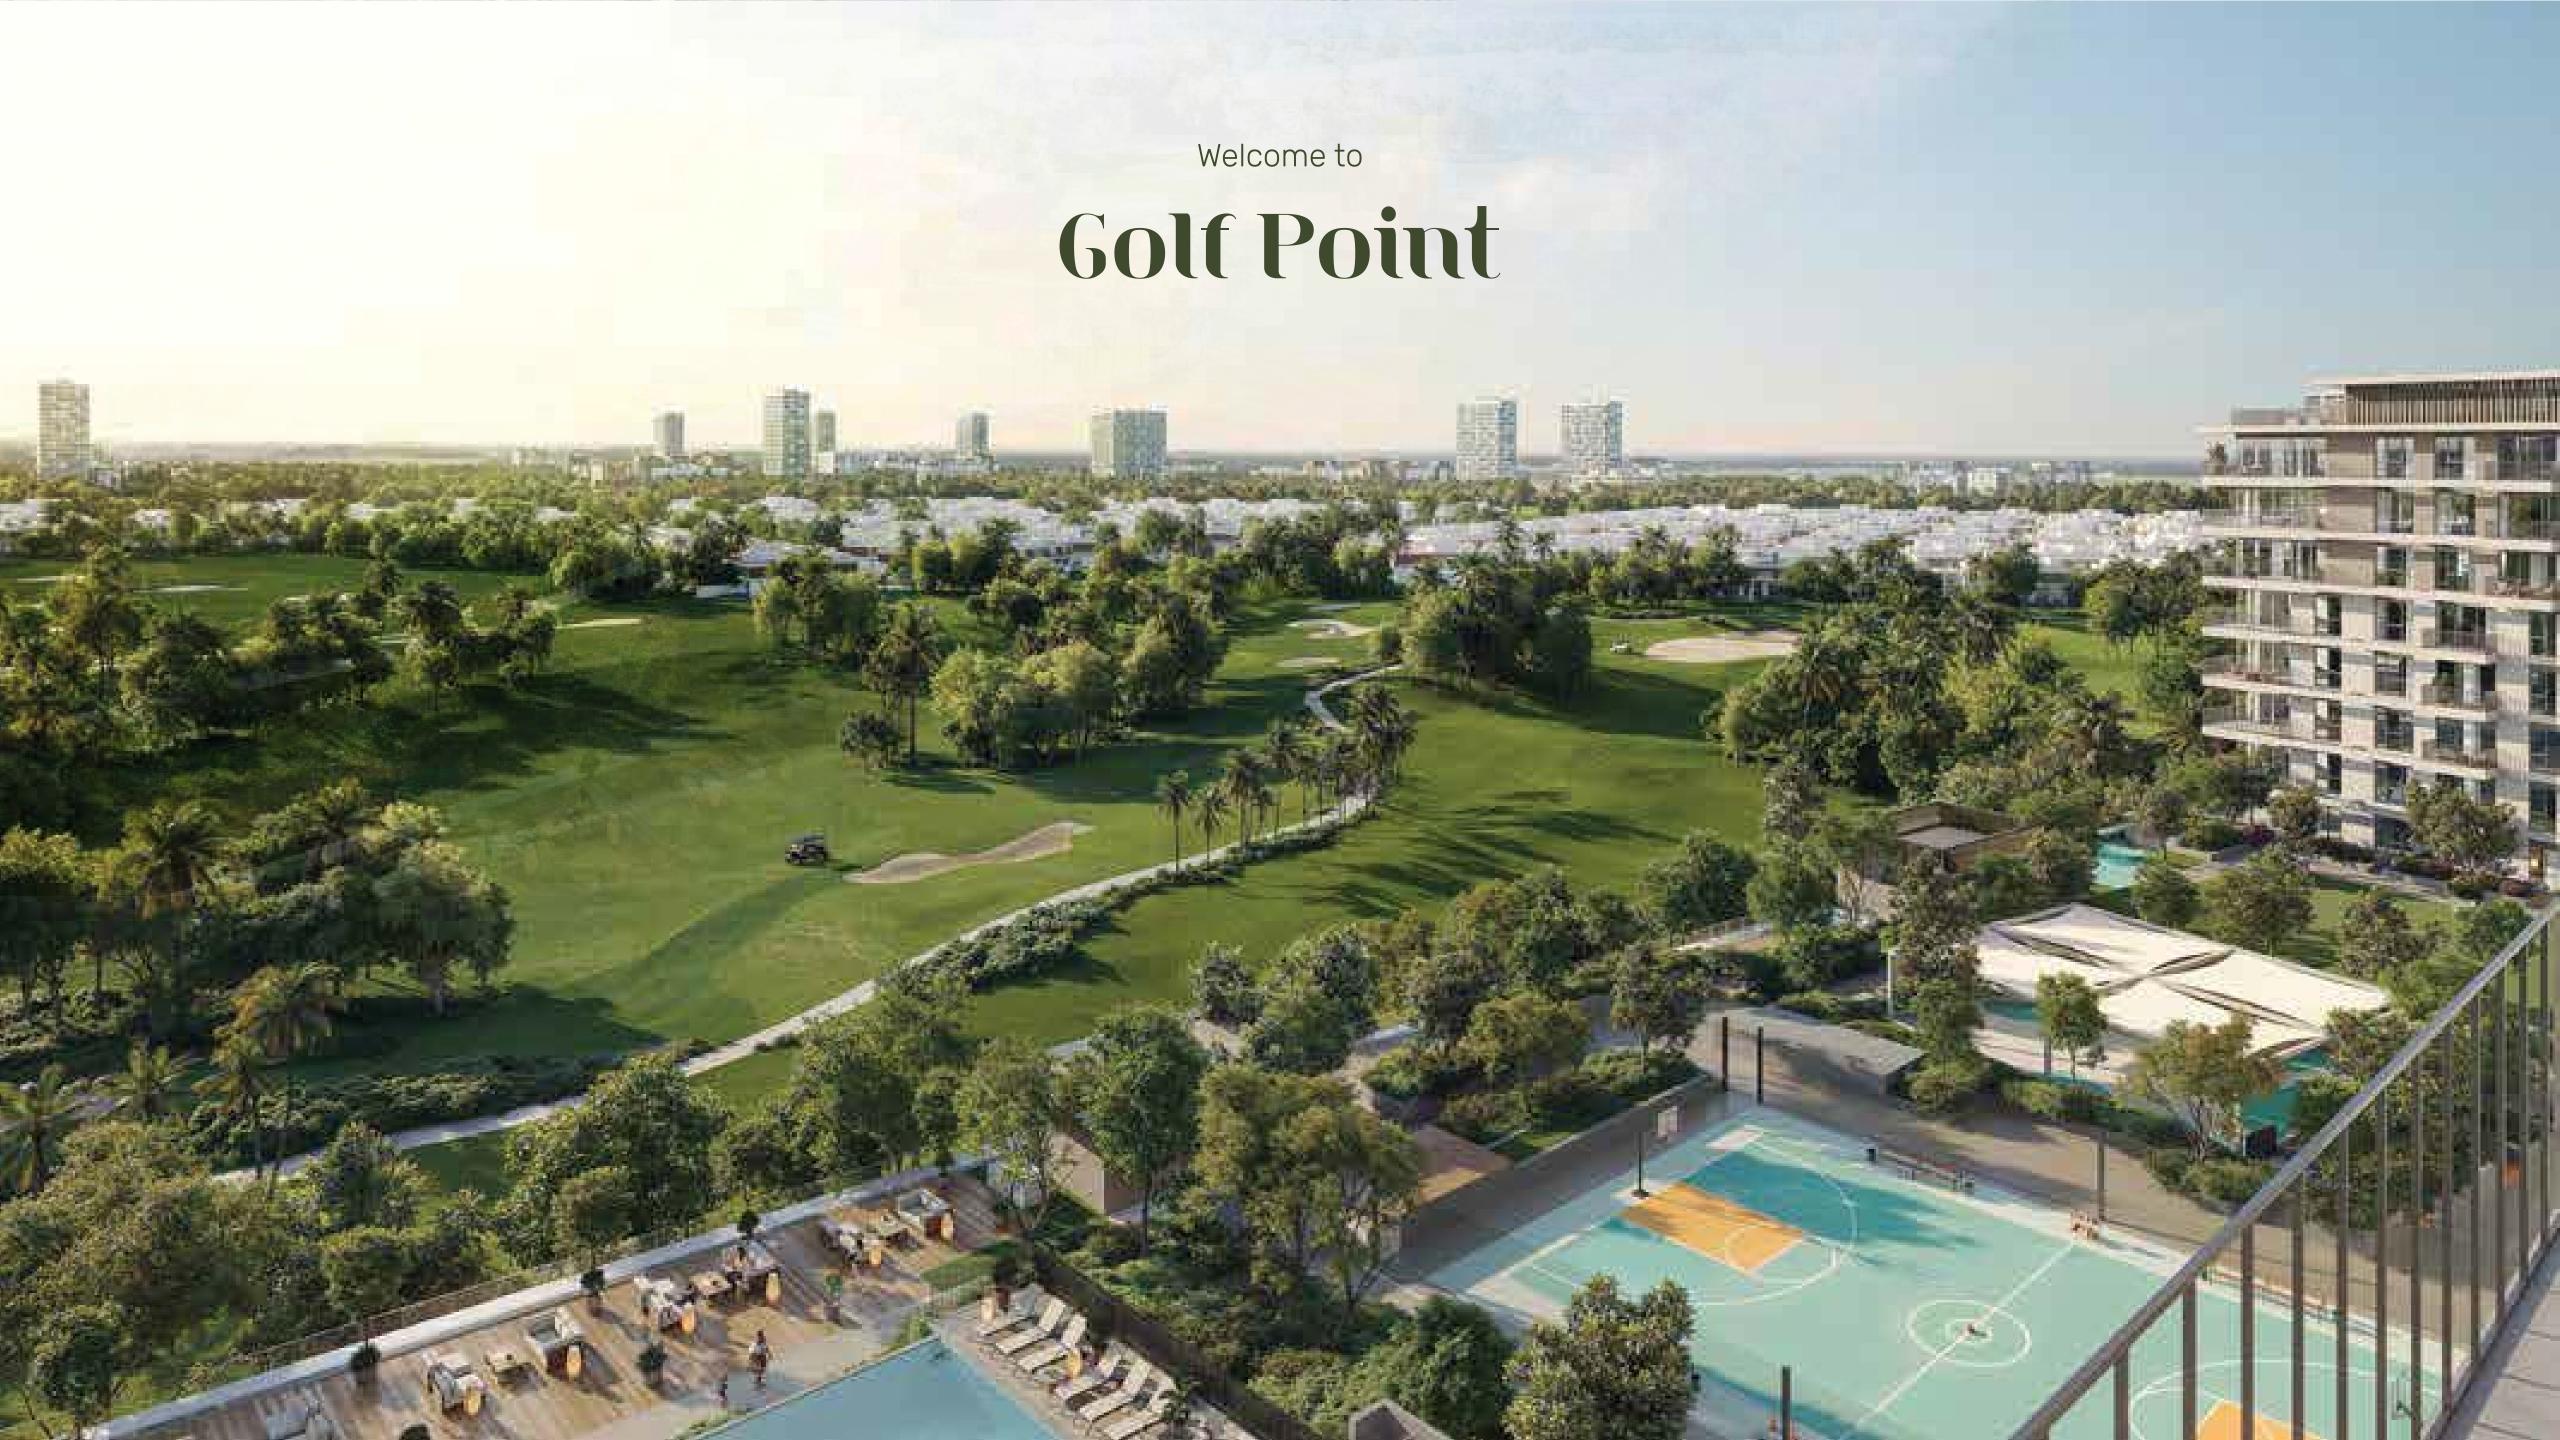

# In the Heart of Emaar South

Situated next to the 9th hole of an 18-hole championship golf course, Golf Point offers an unparalleled living experience. Enjoy the convenience of being close to the Golf Clubhouse and Driving Range, all within the vibrant and dynamic Emaar South community.

#### Golf Course

Perfect your game at the 18-hole championship golf course.

- Pristine Fairways
- Immaculately Manicured Greens
- Clubhouse
- World-class Facilities
- Dining Experiences