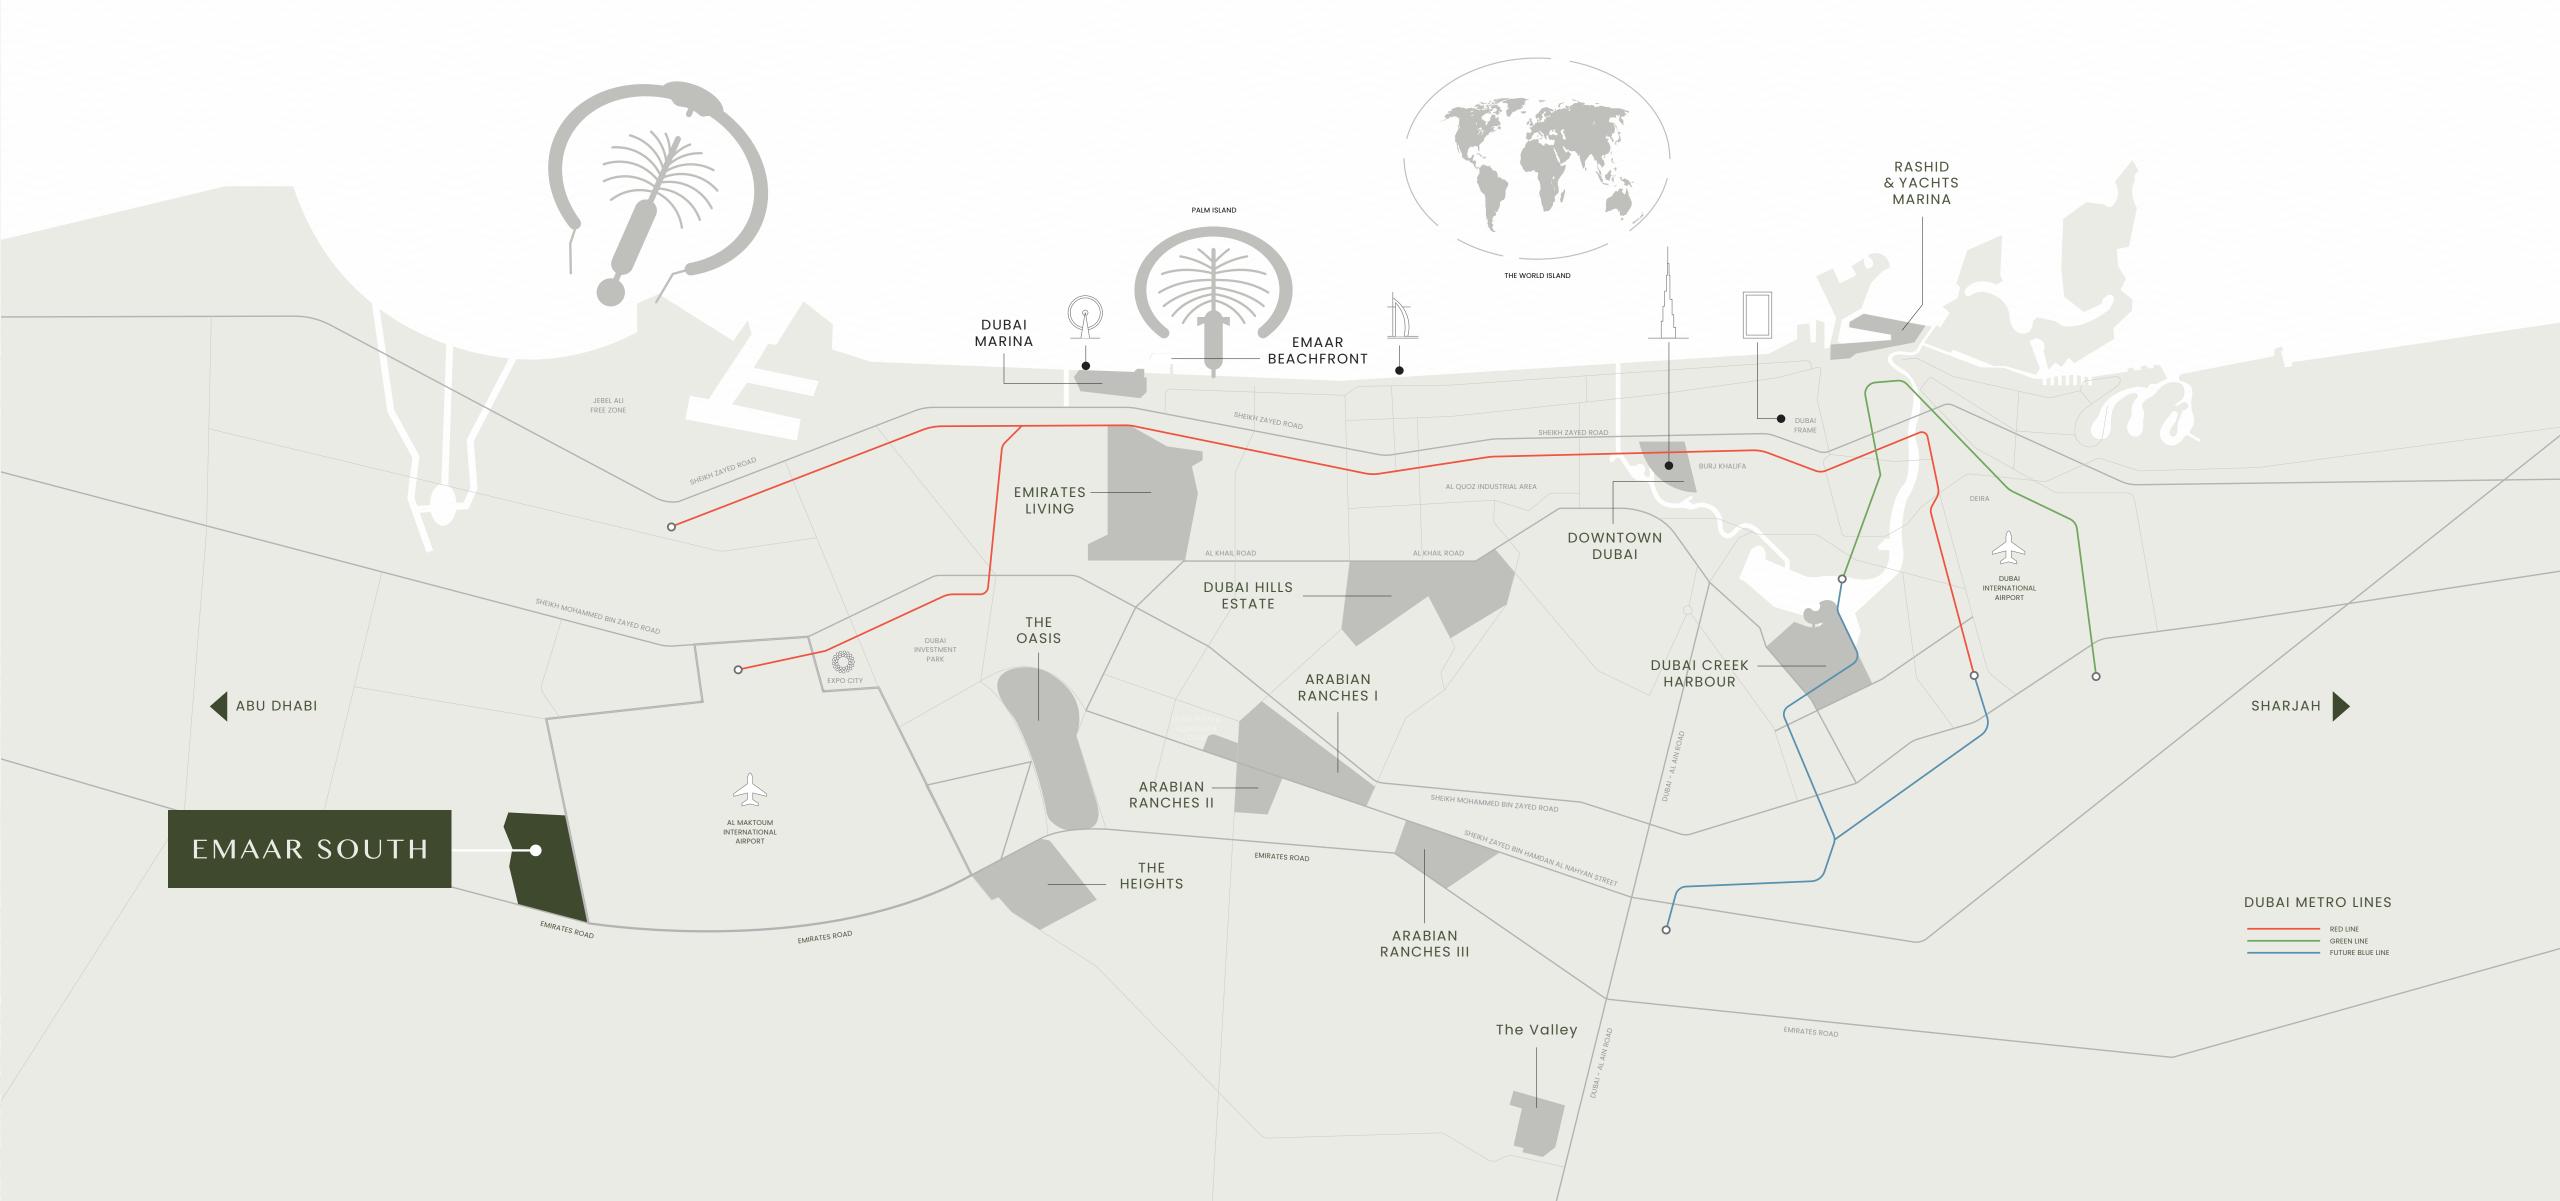

### A Global Gateway

Emaar South is perfectly positioned alongside Expo City Dubai, the future vision of the Expo 2020 Dubai site, offering easy access to Al Maktoum International Airport and a host of Dubai's most popular attractions and business hubs, via the adjacent boulevard and a major highway.

# In the Heart of Emaar South

Situated next to the 9th hole of an 18-hole championship golf course, Golf Point offers an unparalleled living experience. Enjoy the convenience of being close to the Golf Clubhouse and Driving Range, all within the vibrant and dynamic Emaar South community.