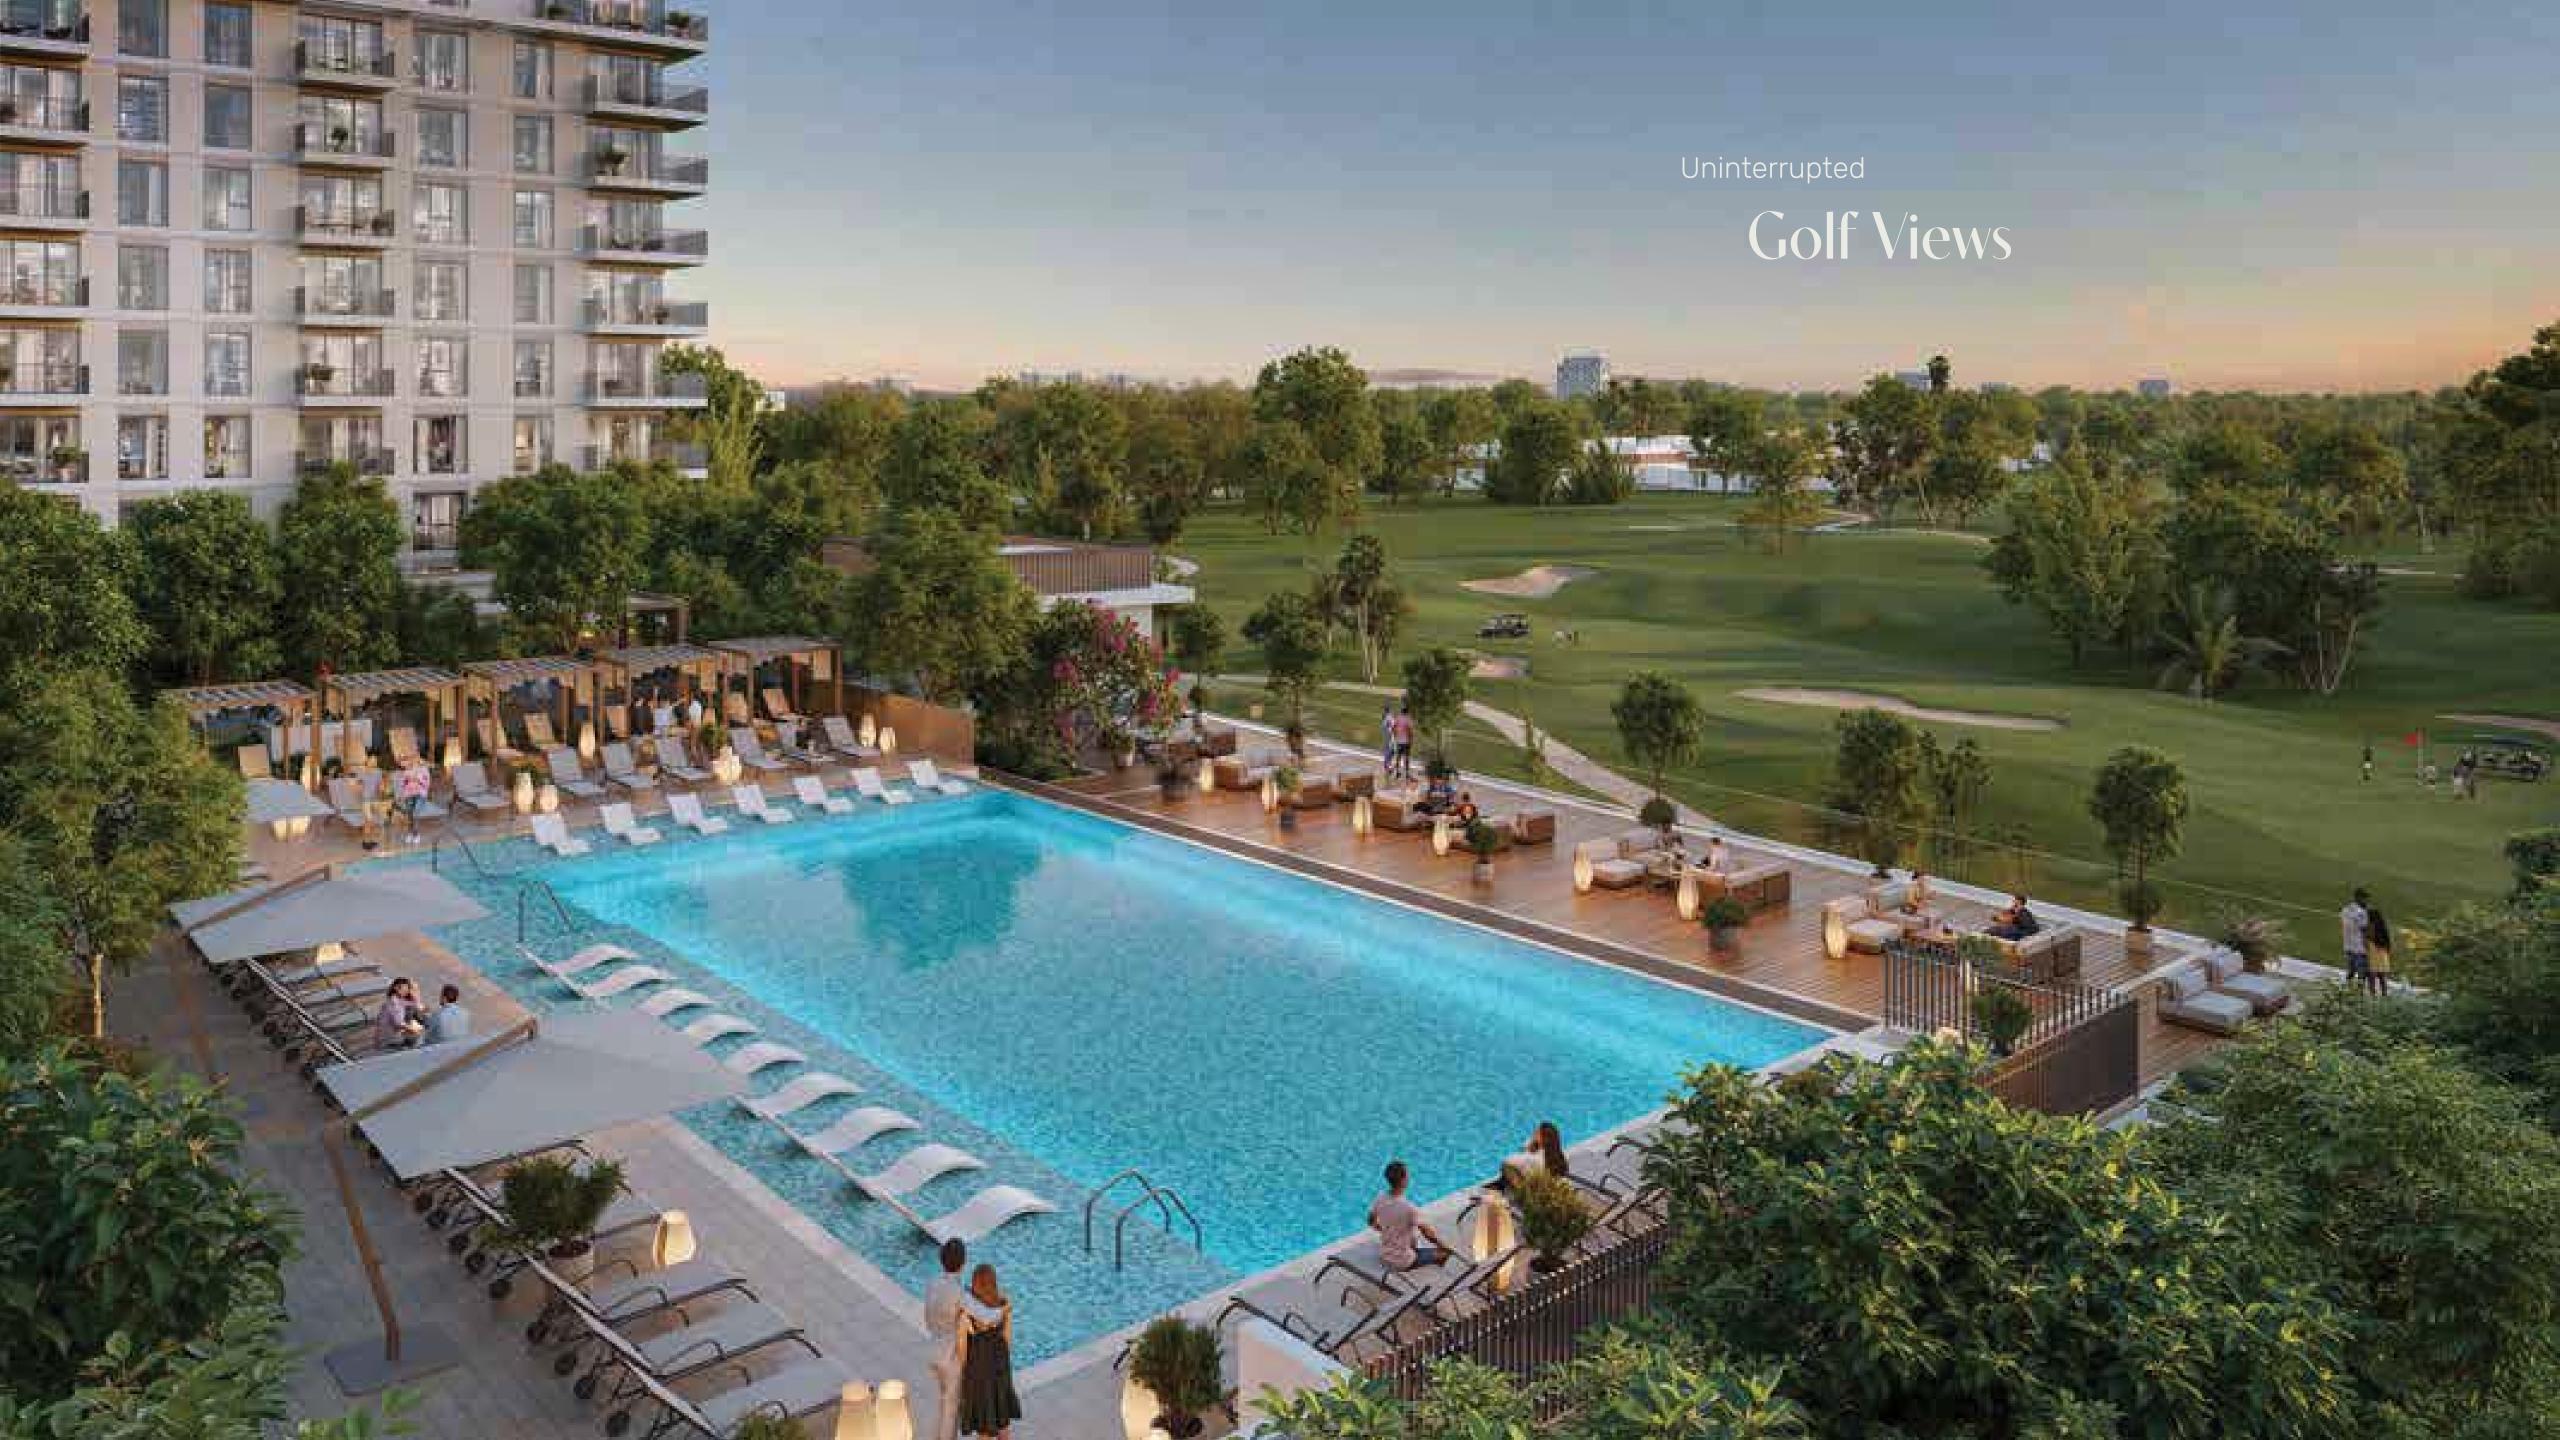

# Your Haven by the Fairways

Welcome to Golf Point, a charming midrise residential community in Emaar South, offering breathtaking views of the lush green hills of the Emaar South Golf Course. Our design vision is to maximise these stunning vistas, ensuring every residence offers a sense of endless possibilities as you gaze out over the serene landscape.

# In the Heart of Emaar South

Situated next to the 9th hole of an 18-hole championship golf course, Golf Point offers an unparalleled living experience. Enjoy the convenience of being close to the Golf Clubhouse and Driving Range, all within the vibrant and dynamic Emaar South community.

## Views to Inspire

Every window at Golf Point frames stunning views of the Emaar South Golf Course. From rolling green hills to meticulously maintained fairways, these panoramic vistas create a serene and inspiring backdrop for your daily life. Revel in the beauty of nature from the comfort of your home.

## Resort-Style Living

Experience top-notch amenities that cater to your every need.

The podium level offers a variety of facilities designed to promote relaxation, recreation, and community engagement.