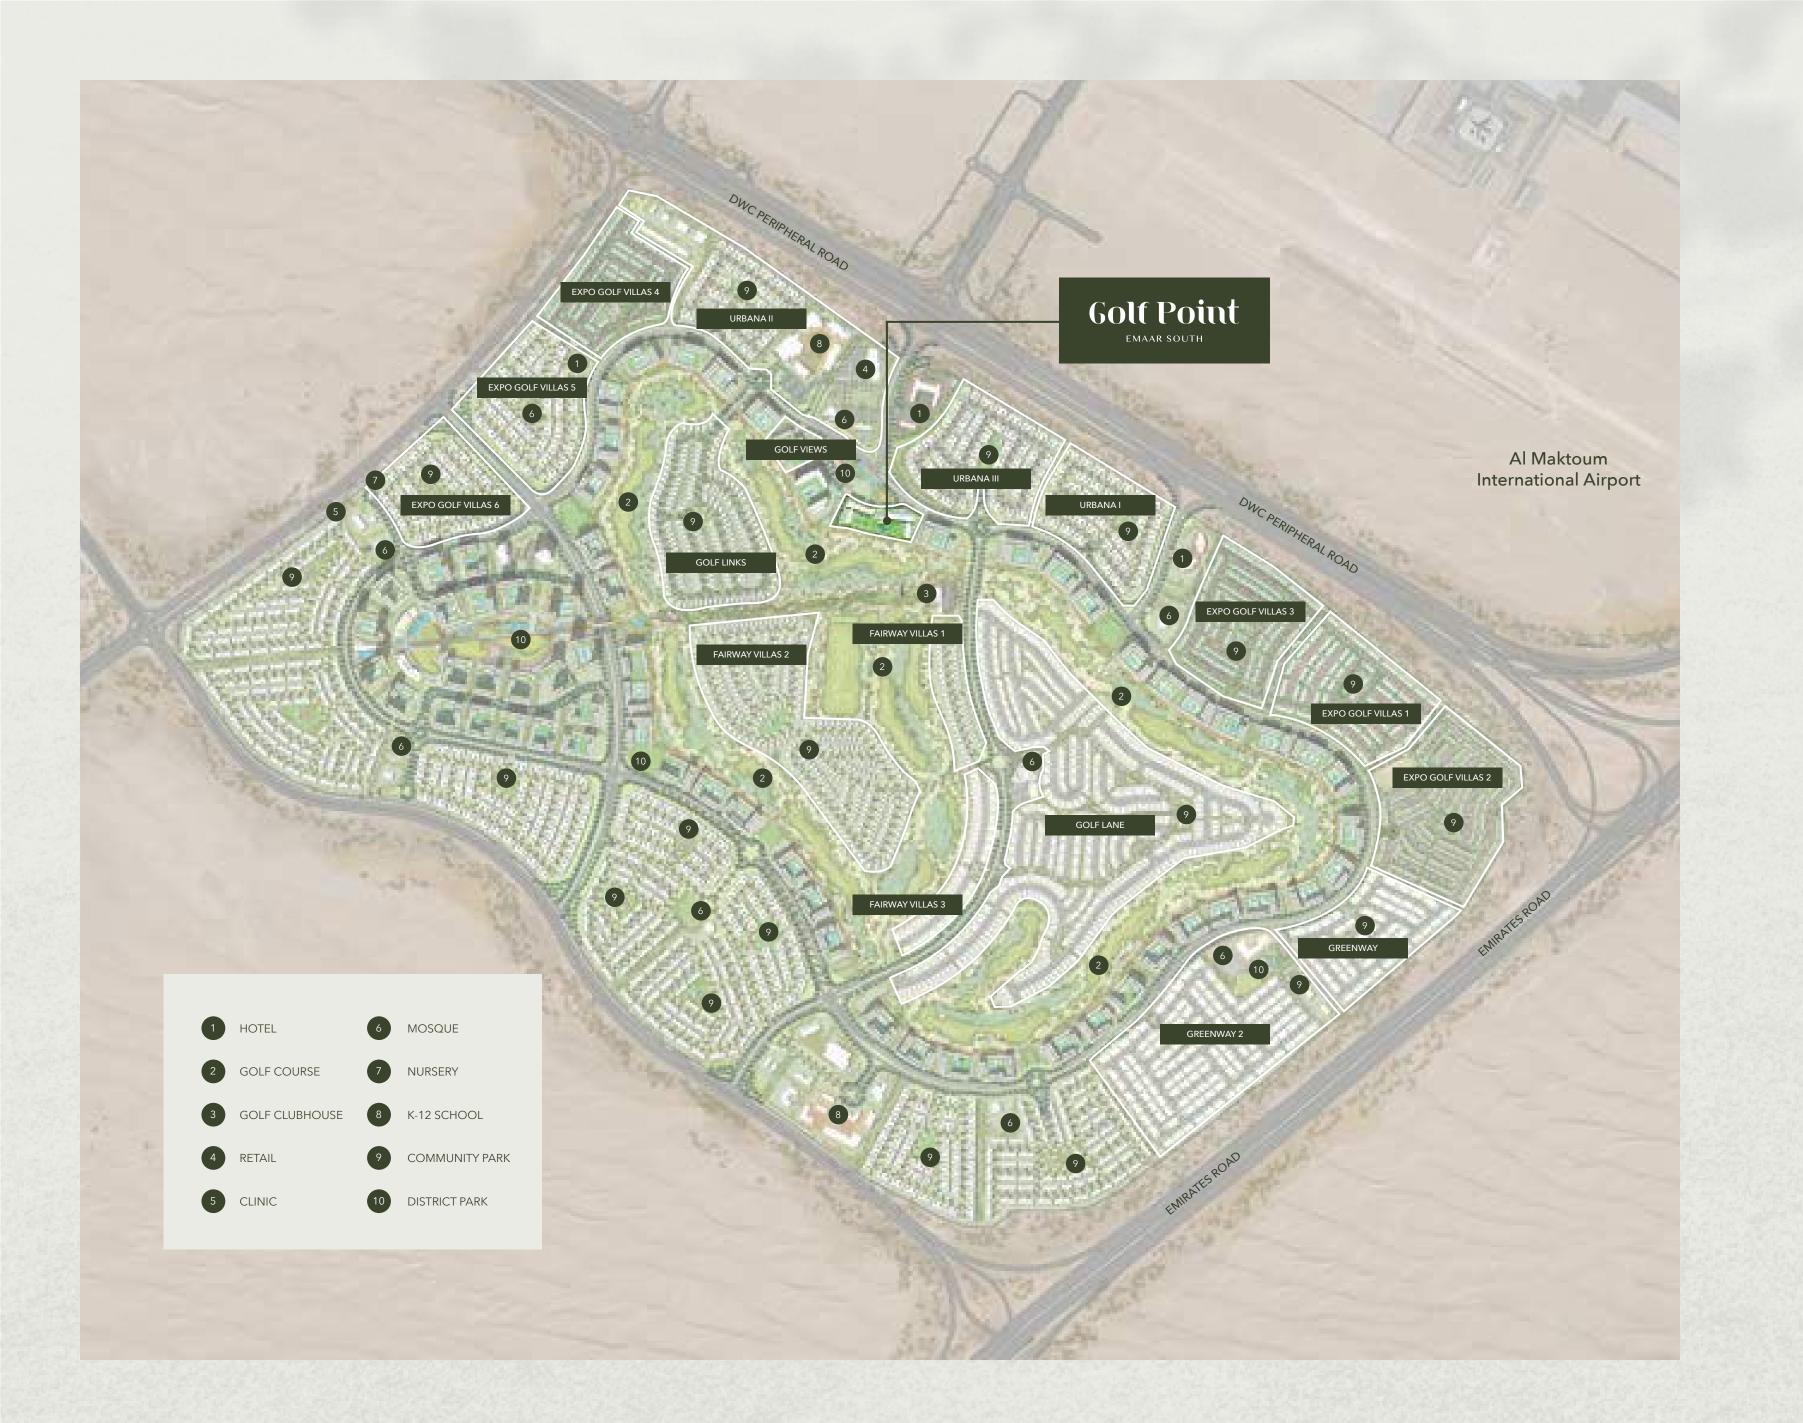

# In the Heart of Emaar South

Situated next to the 9th hole of an 18-hole championship golf course, Golf Point offers an unparalleled living experience. Enjoy the convenience of being close to the Golf Clubhouse and Driving Range, all within the vibrant and dynamic Emaar South community.