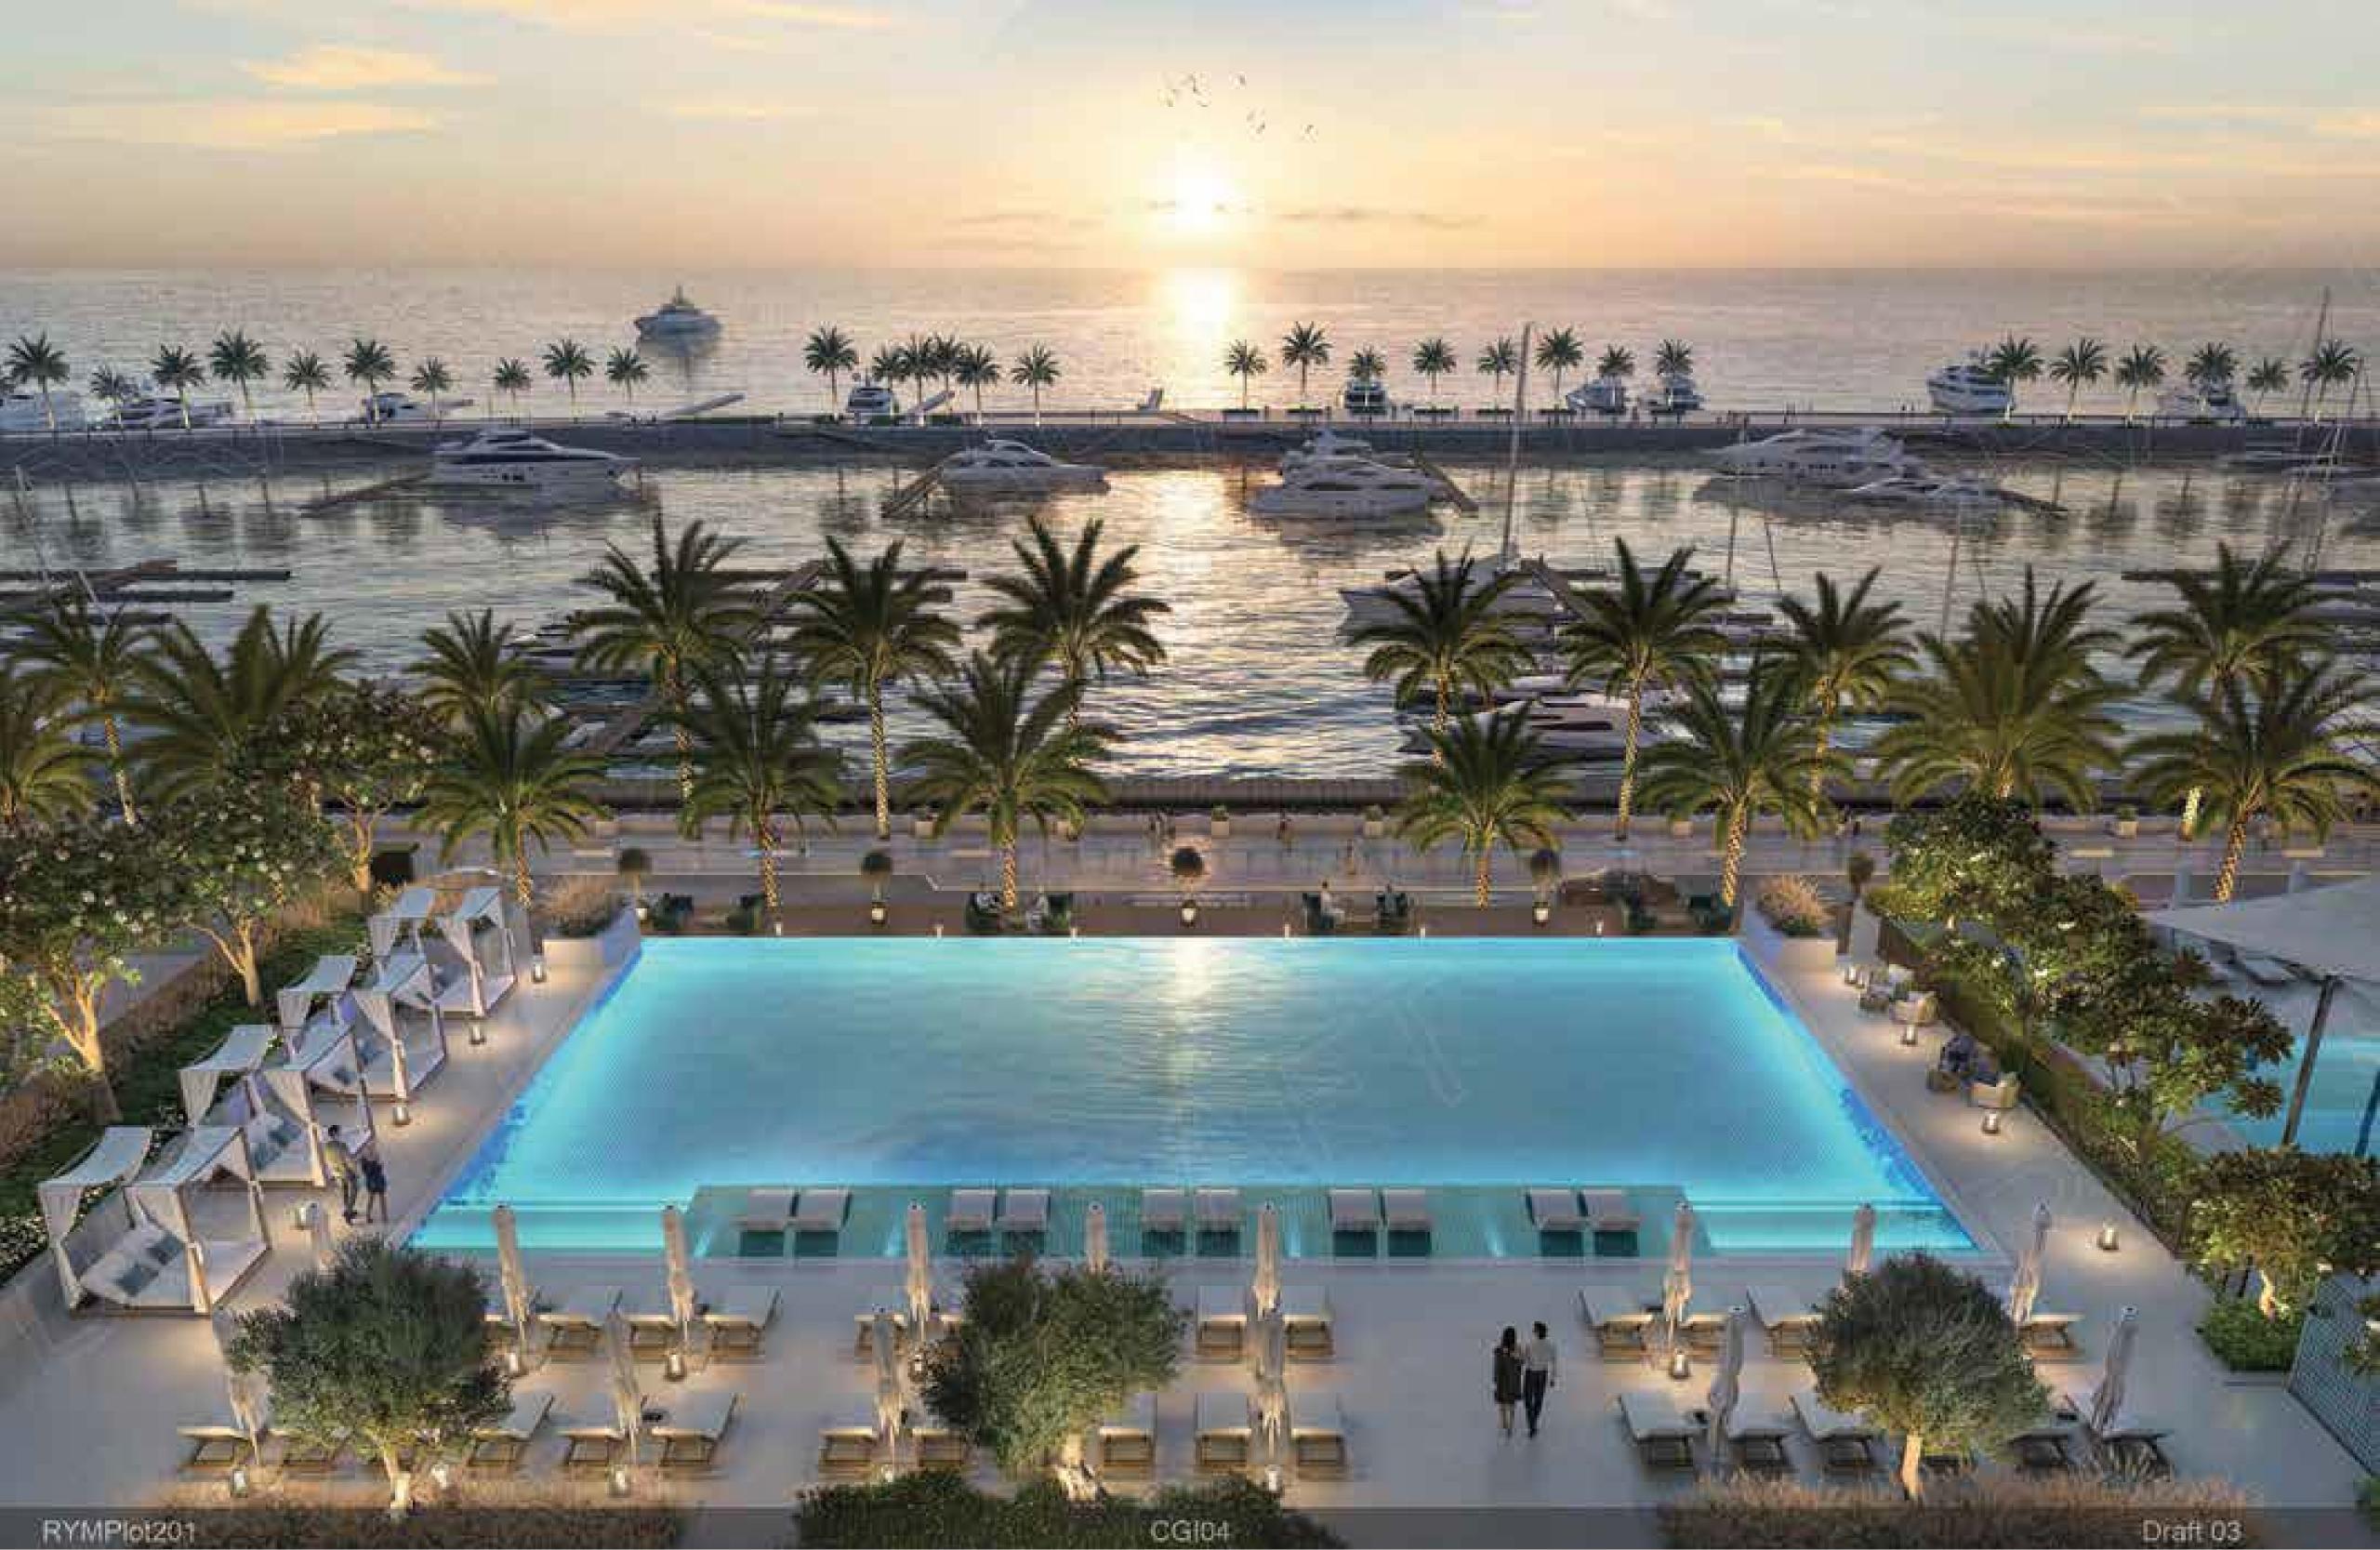

### Slevated Indulgences

At Marina Views, you will experience the highest standards of modern living, with an array of luxurious amenities to meet your every need. Enjoy top-of-the-line fitness facilities, engaging children's recreational areas, and versatile event spaces. Embrace a world where relaxation, entertainment, and vibrant social experiences are just steps away.

State-of-the-art gym

Versatile multipurpose rooms

Lush green landscapes

Infinity pool with marina views

Kids' pool

Comprehensive amenity platform

Stylish retail area

#### Boardwalk Promenade

During the day or long after the sun dips beyond the sea's horizon, the Promenade is the essence of the Marina's thriving life with a rich variety of dining options and an eclectic selection of stylish shops that will accommodate your every need.

Exclusive F&B Options

Shopping & Retail

Views of Burj Khalifa & The Sea

Thriving Marina