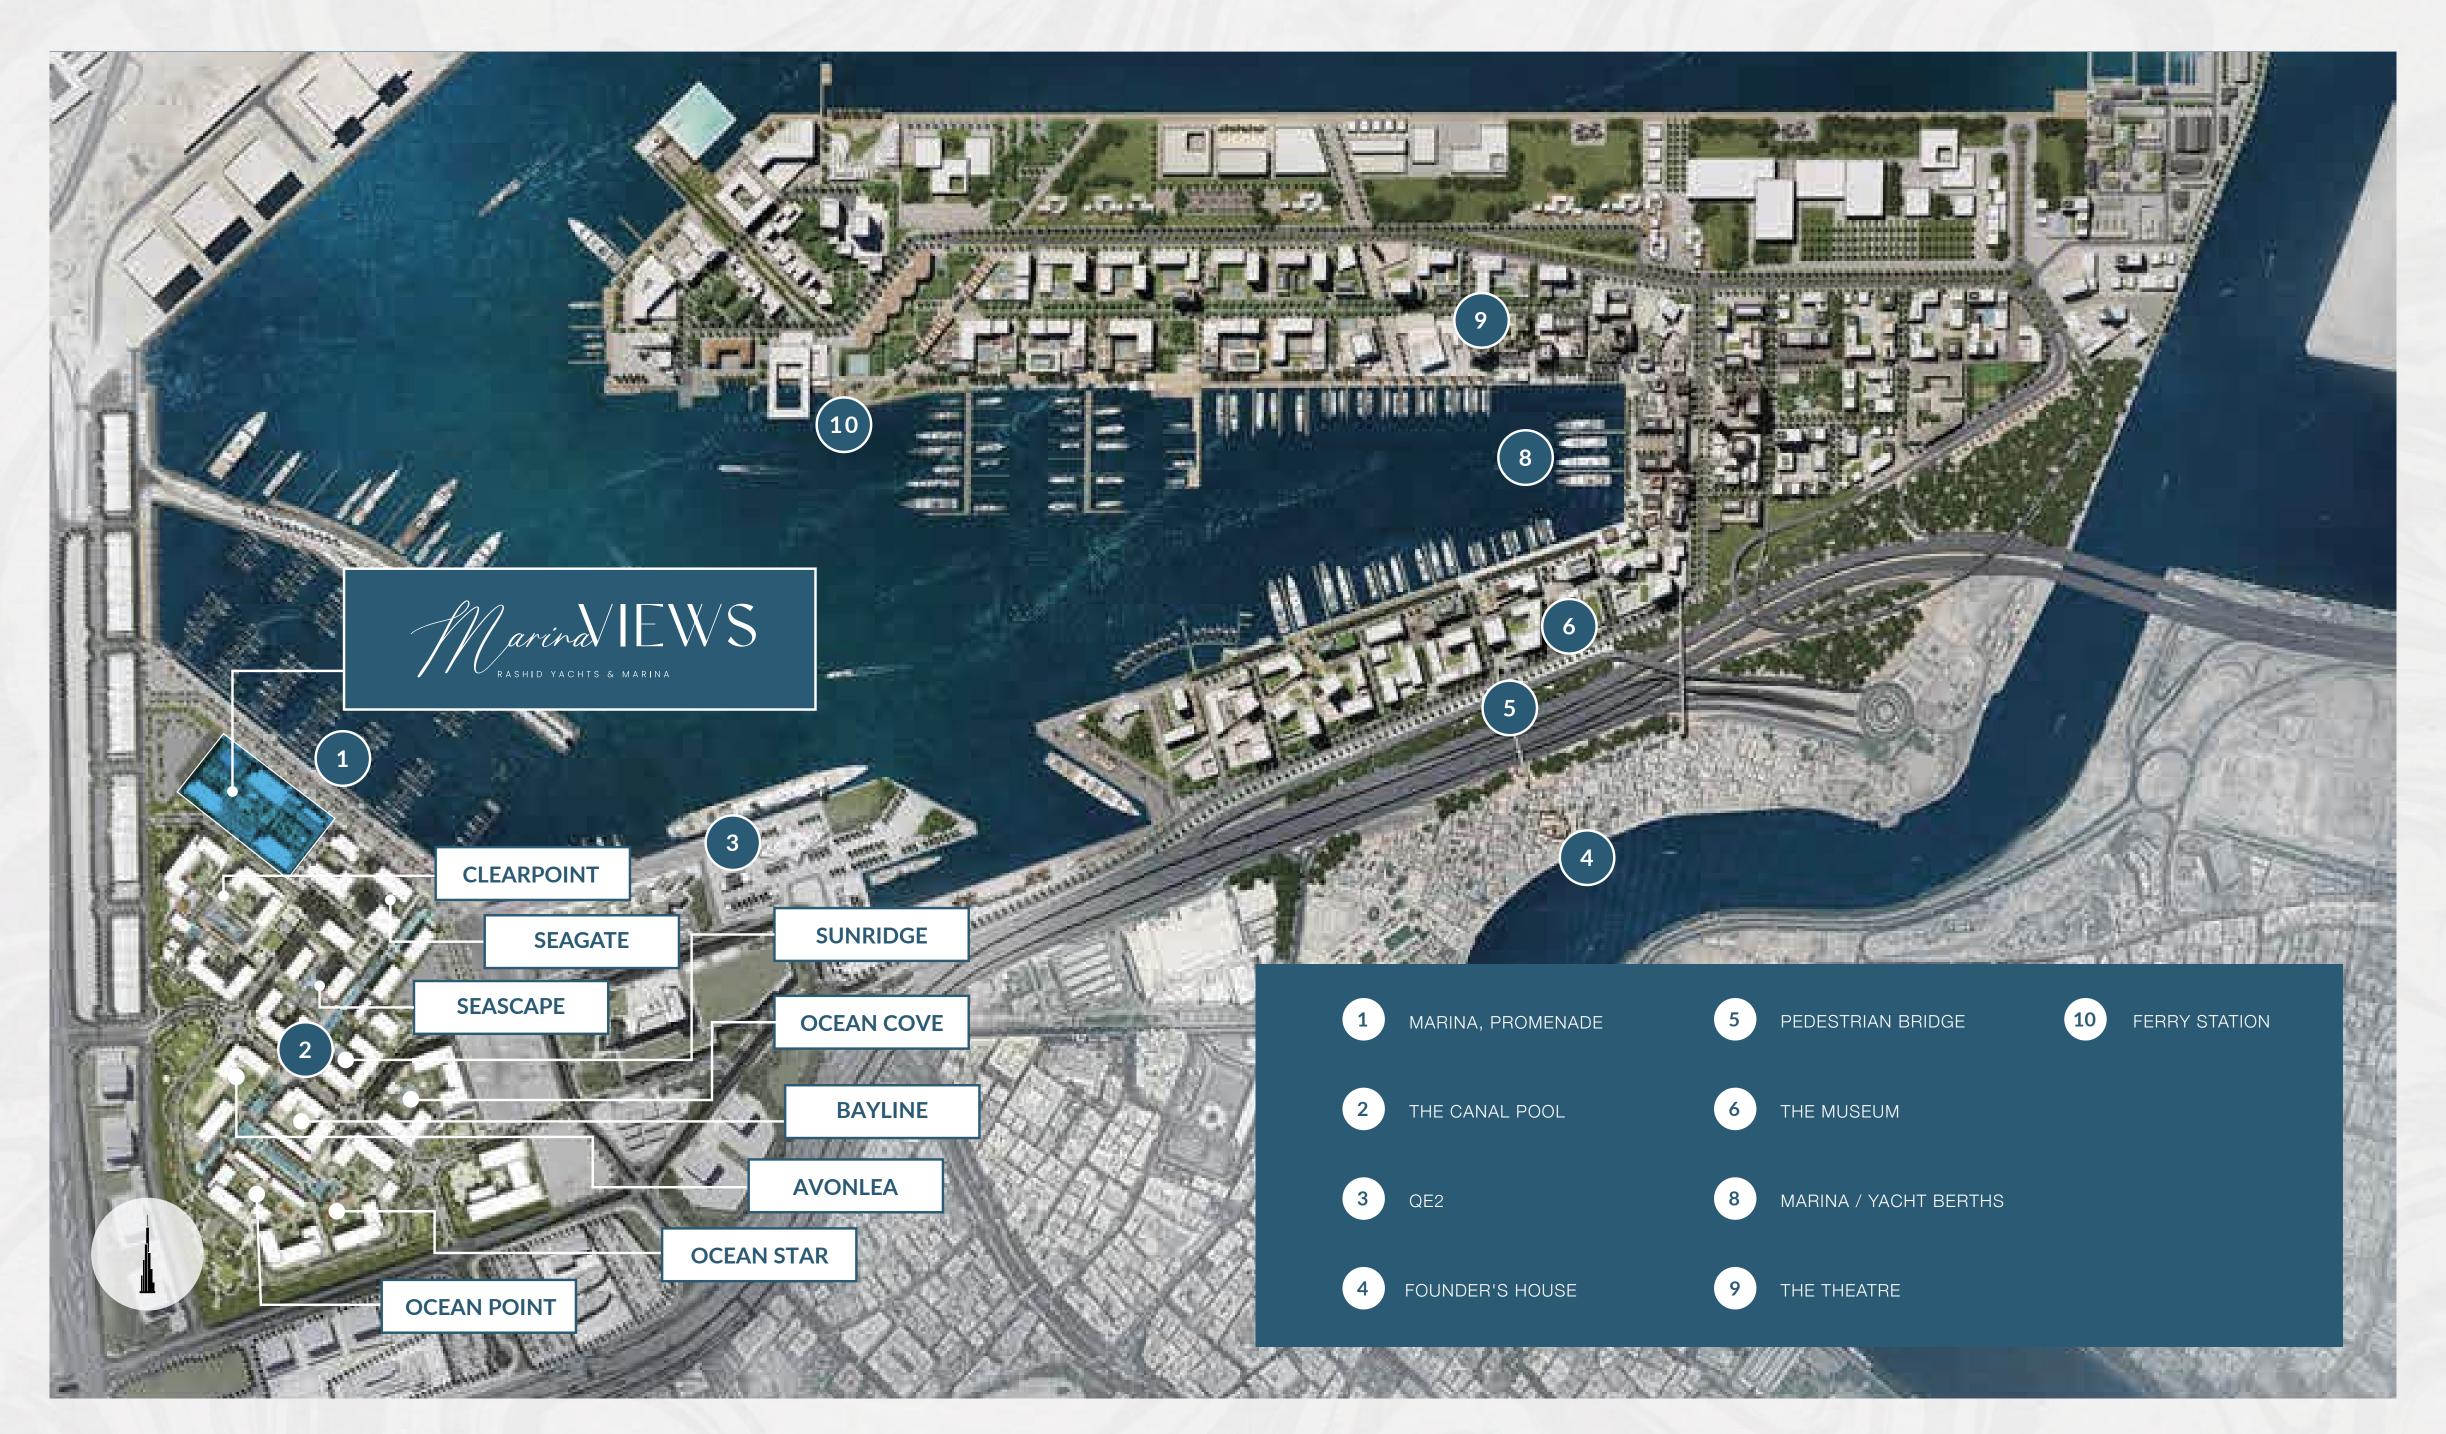

#### Rashid Yachts & Marina

The new global destination for discerning yacht owners to experience Dubai's buzzing scene in an elegant environment where beauty and luxury collide. Designed to encapsulate the ultimate modern waterfront architecture, it combines luxury residences and a full-service marina with an appealing mix of restaurants and shops, creating a unique definition of living at sea.

Generous Promenades

World-Class Superyacht Marina

Signature Hotels

QE2 Hotel

## World Class Super Yacht Hub

The new Marina at Rashid Yachts & Marina offers convenient, hassle-free access to Dubai, accommodating 430 wet berths for yachts up to 100m long with a range of flexible berthing options, from a single night through to seasonal and annual stays.