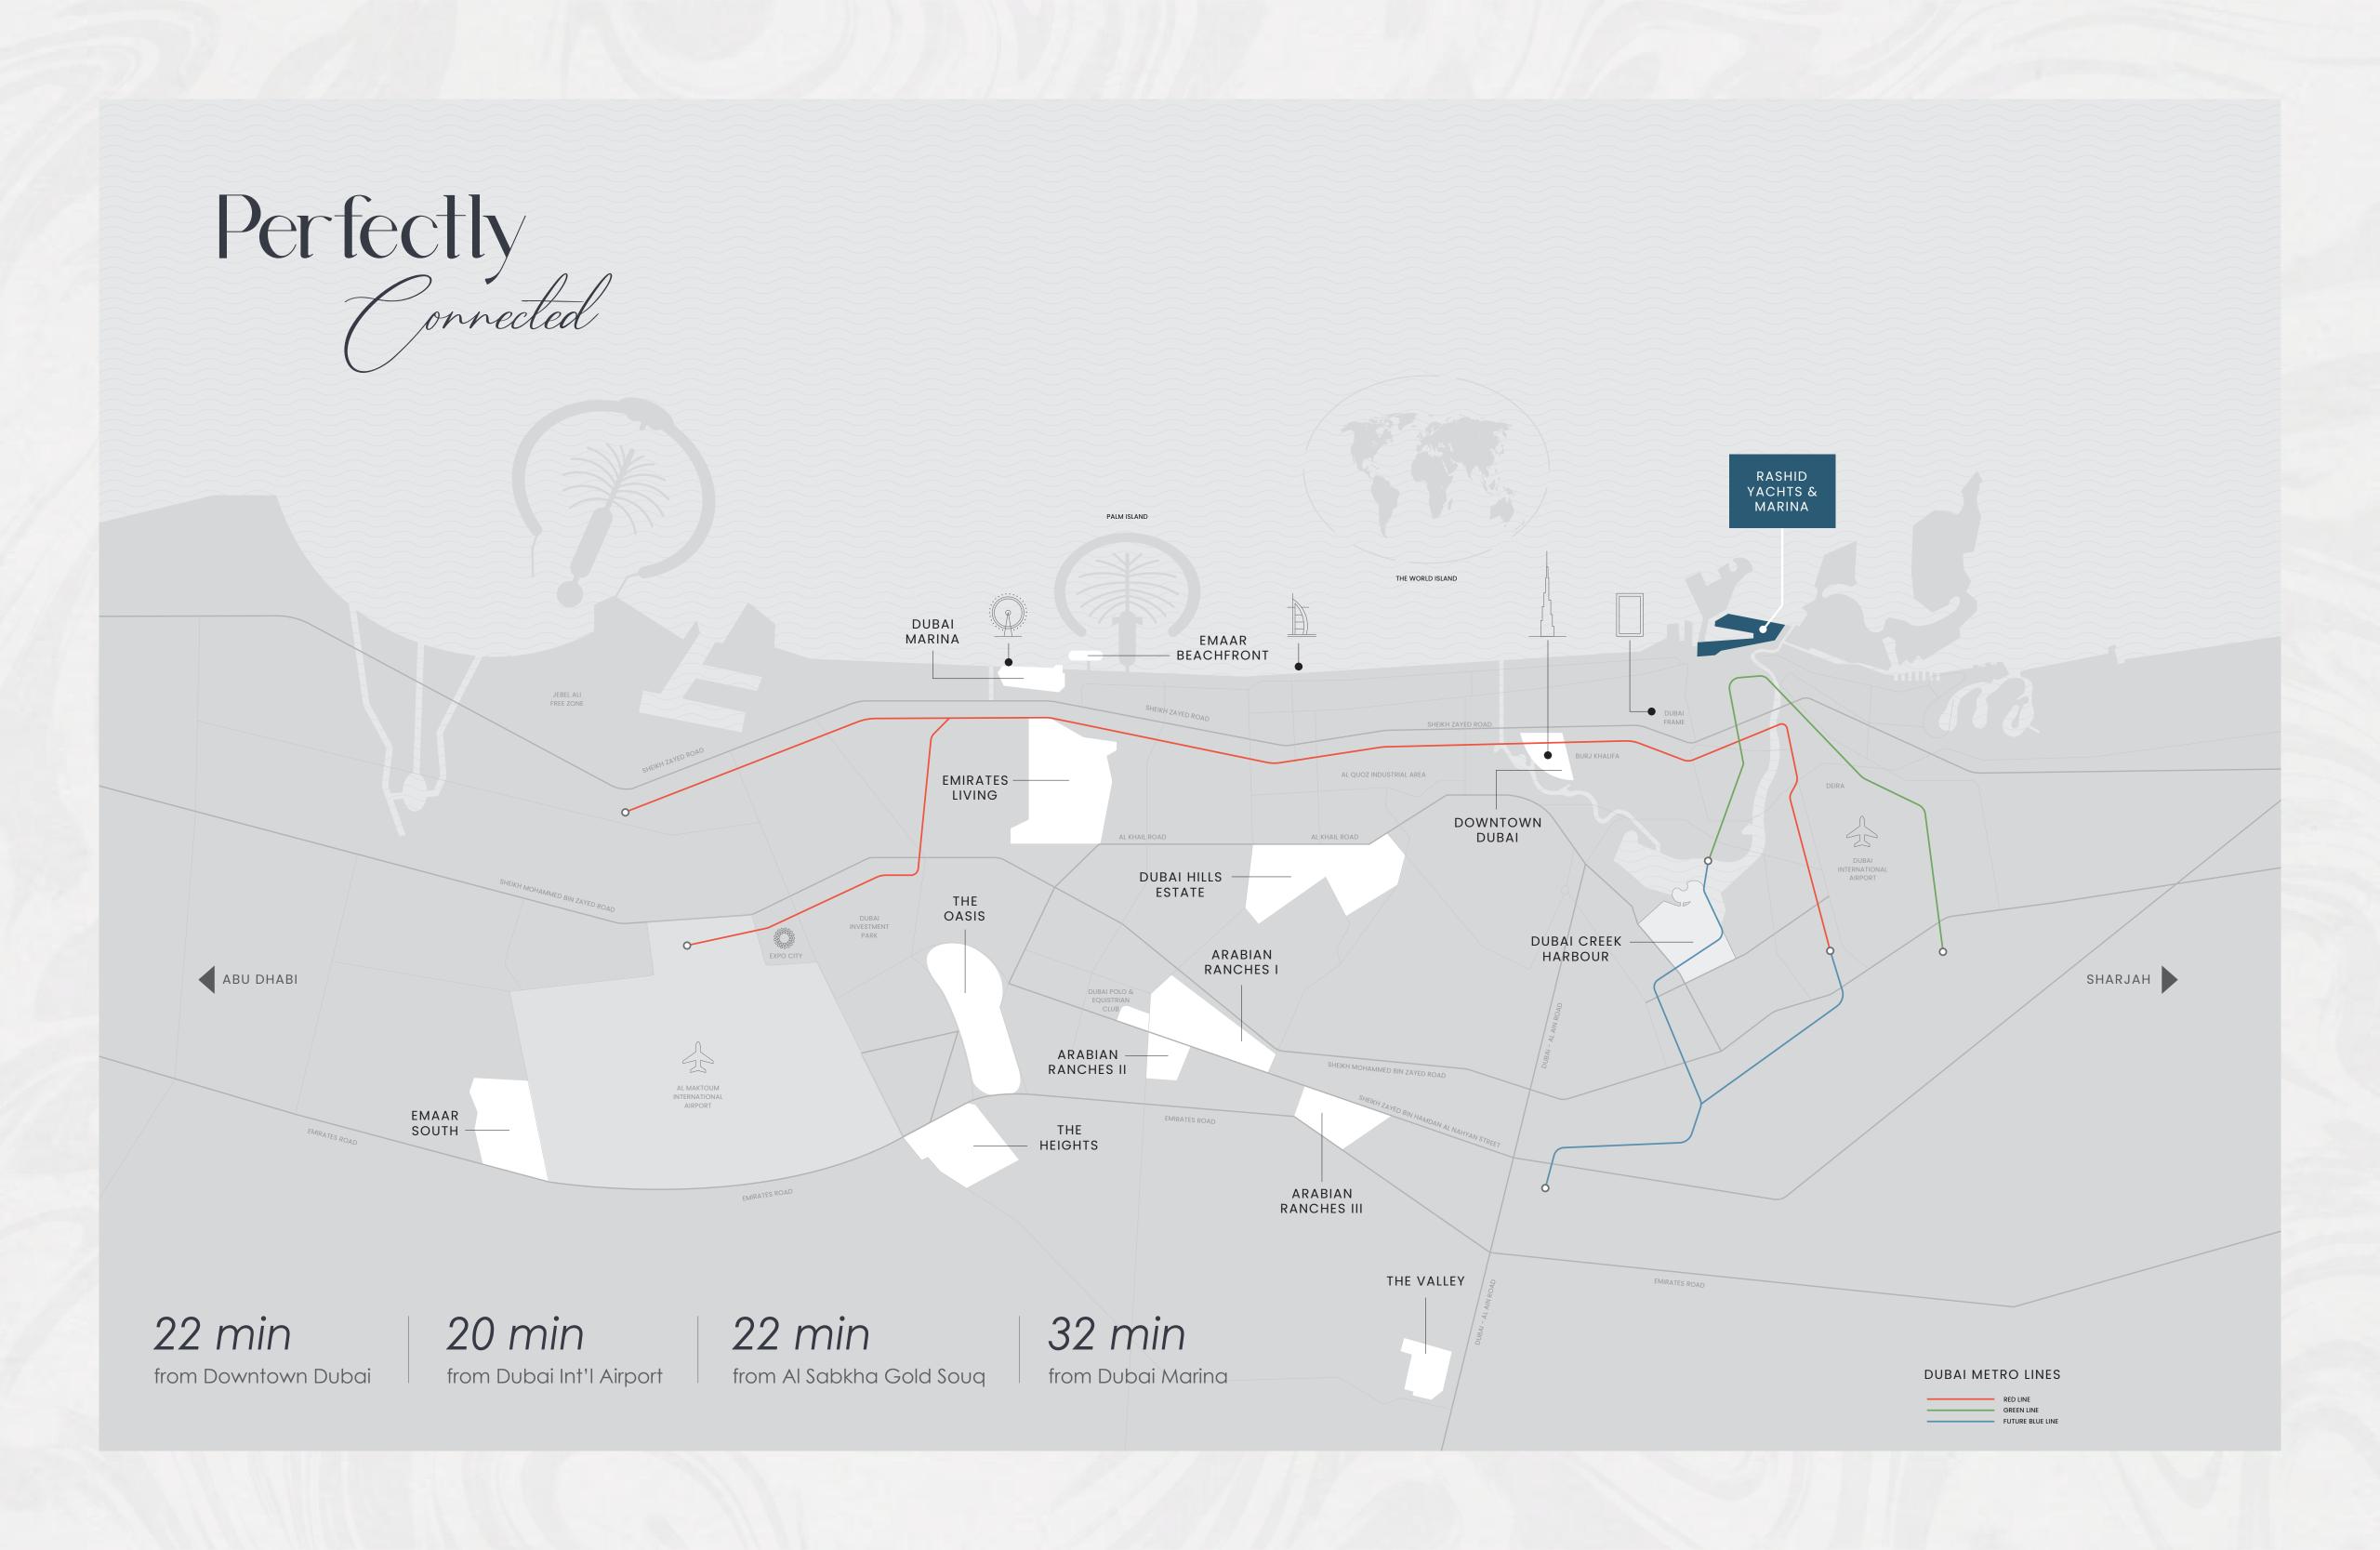

#### IntheHeart

of it All

Marina Views is a luxurious residential haven nestled in the coveted Rashid Yachts & Marina community, complemented with modern amenities, beautiful scenery, and access to exciting local hotspots. It is the perfect place to relax and explore in proximity to some of Dubai's most exciting attractions.

| Downtown Dubai      |
|---------------------|
| Dubai Mall          |
| Dubai Int'l Airport |
| Al Sabkha Gold Souq |
| Dubai Museum        |
| Heritage Village    |

## Jaleway to Timeless Elegance

Immerse yourself in the rich history of Dubai and indulge in the convenience of being just a stone's throw away from Downtown. Marina Views offers unrivalled proximity to the city's most renowned landmarks. Indulge in the captivating blend of timeless traditions and modern dynamism that Dubai has to offer.