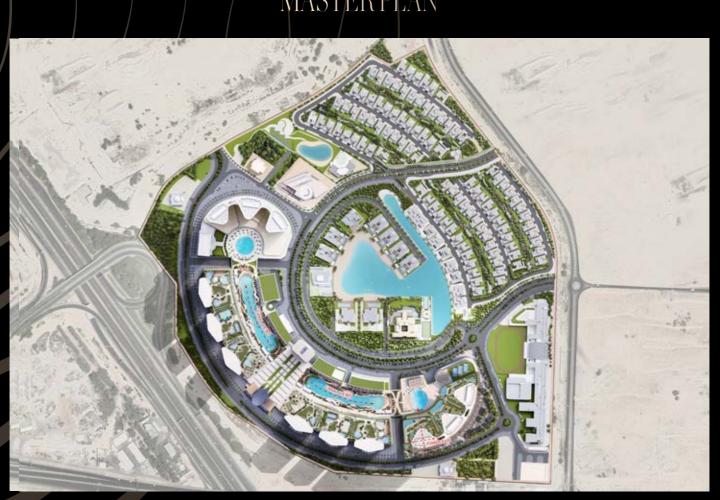

ont living is not just a lifestyle, it's an escape from hustle & bustle.

## PROJECT HIGHLIGHTS

- Experience tranquil beauty of the waters.
- Embrace breathtaking vistas from every angle.
- Enliven your soul in a private realm of nourishing spaces.
- Enjoy waterfront living with 40+ amenities.
- Located In the heart of Sobha Hartland-II

## TYPOLOGY

- 1 BR 634.96 Sq. ft. 788.56 Sq. ft.
   Price starting AED 1.56 Mn
- 1.5 BR 824.62 Sq. ft. 906.00 Sq. ft.
   Price starting AED 1.94 Mn
- 2 BR 966.81 Sq. ft. 1152.28 Sq. ft.
   Price starting AED 2.36 Mn
- 2.5 BR 1102.87 Sq. ft. 1227.52 Sq. ft.
   Price starting AED 2.59 Mn



#### ZEN GARDEN



SKYSCAPE ALTIUS AMENITIES

#### CLUBHOUSE



**INFINITY POOL** 



**MUSIC ROOM** 



#### LEISURE POOL



#### **CO-WORKING SPACE**

# MASTER PLAN



# LOCATION MAP





🕲 in 🖸 f @ sobharealty | sobharealty.com

@

SOBHA

REALTY





BUY | SELL | RENT | PROPERTY MANAGEMENT SERVICES

### **GET IN TOUCH WITH US**



+971 56 600 9308



info@apexskyline.ae



Office no 307, Eiffel Garden 3, Al waha street, Al Quoz 4, Dubai, UAE