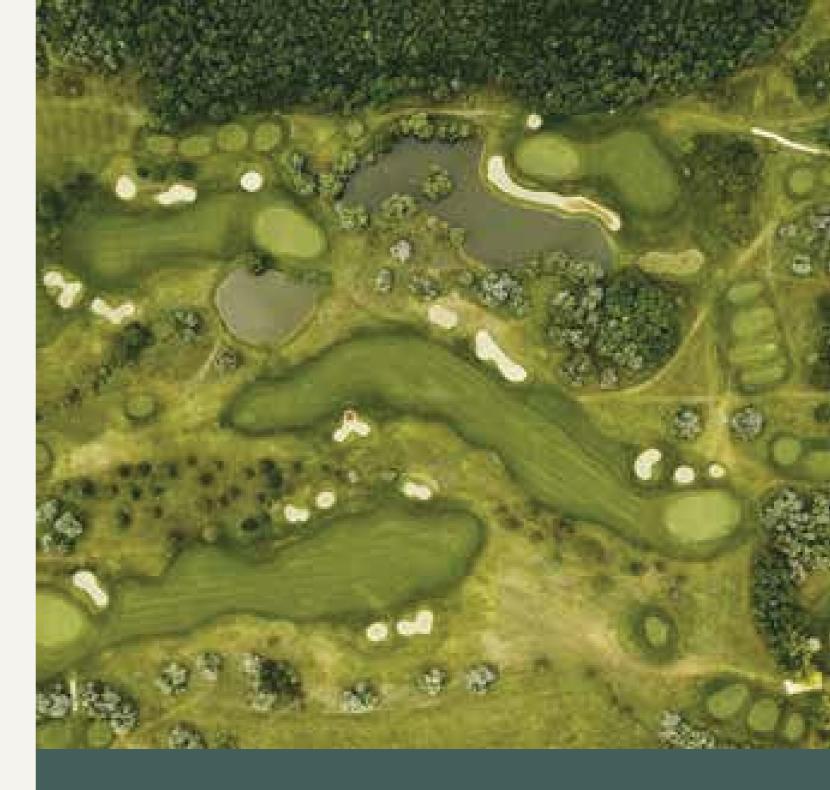

# GOLF COURSE

**BLENDING RECREATION** WITH NATURE'S BEAUTY Picture a lush golf course framed with swaying trees serenaded by the gentle rhythms of the waves while the vast open sea paints a breathtaking backdrop.

Sobha Siniya Island, where the 18-hole golf course becomes an integral part of the island lifestyle.

MARINA LIFE MARINA LIFE