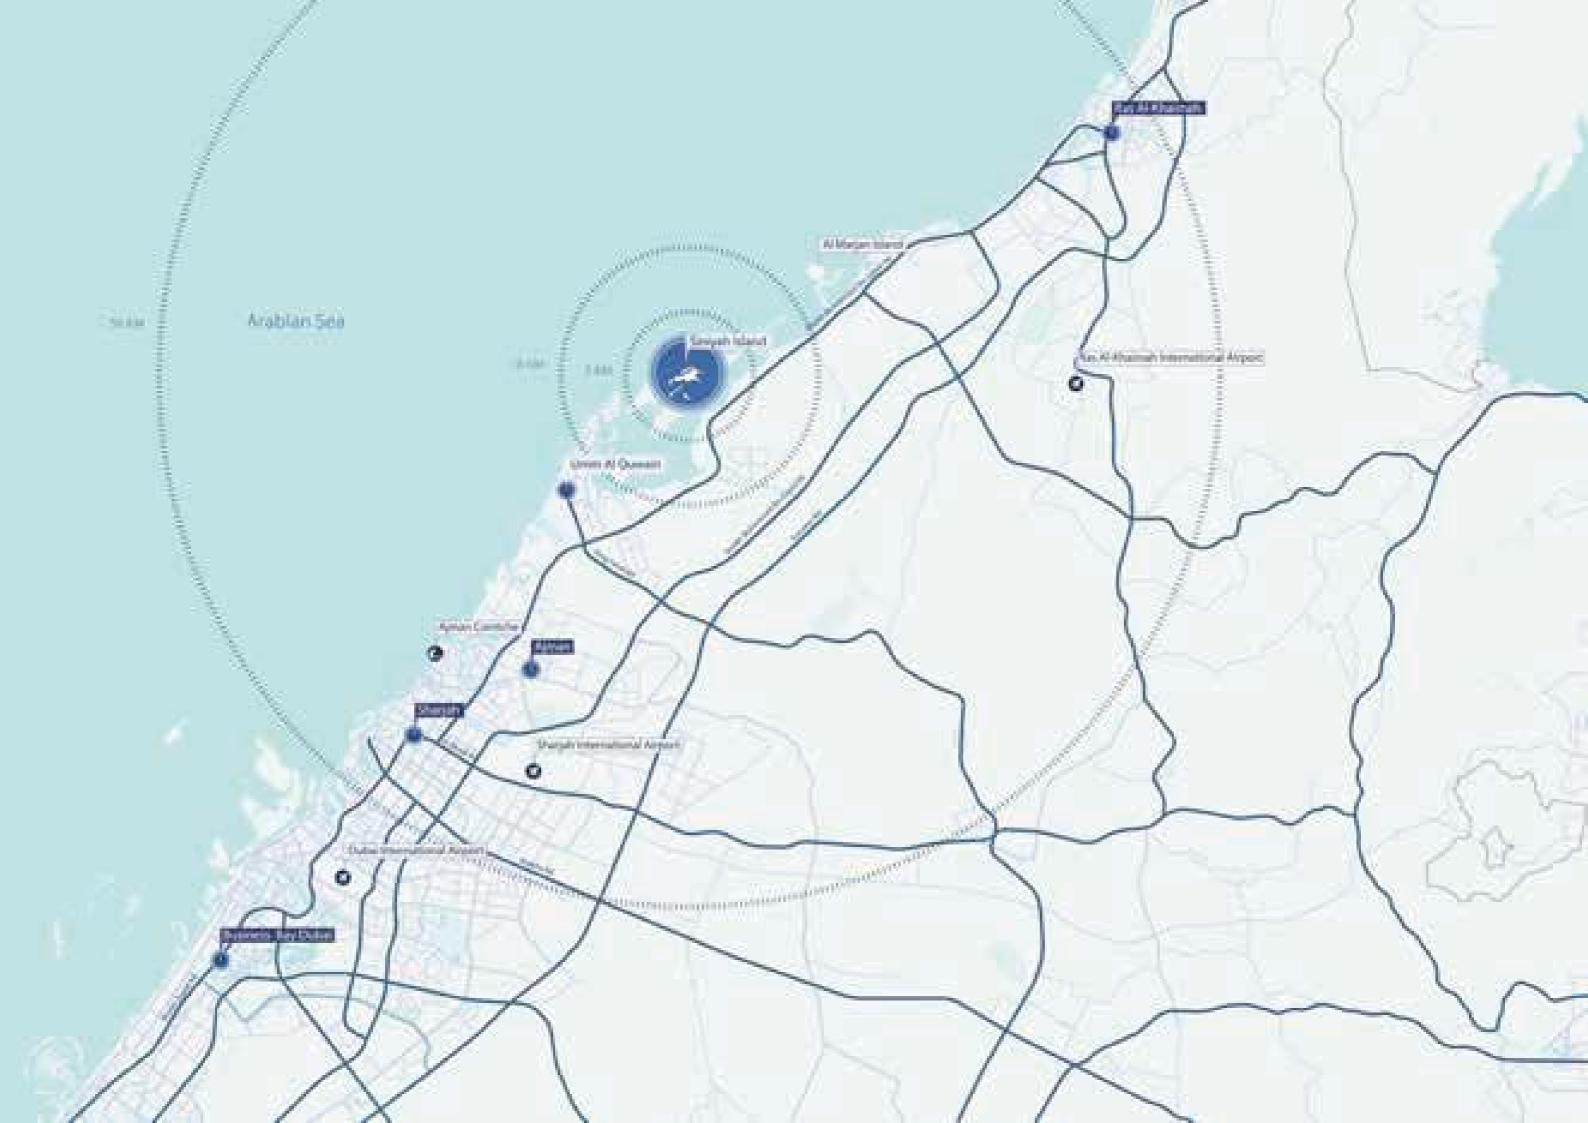

#### SOBHA SINIYA ISLAND

Sobha Siniya Island awaits just a 50 minute drive from Dubai or 30 minutes from Sharjah & 10 minutes from Al Marjan Island making it a haven that is accessible yet tucked away.