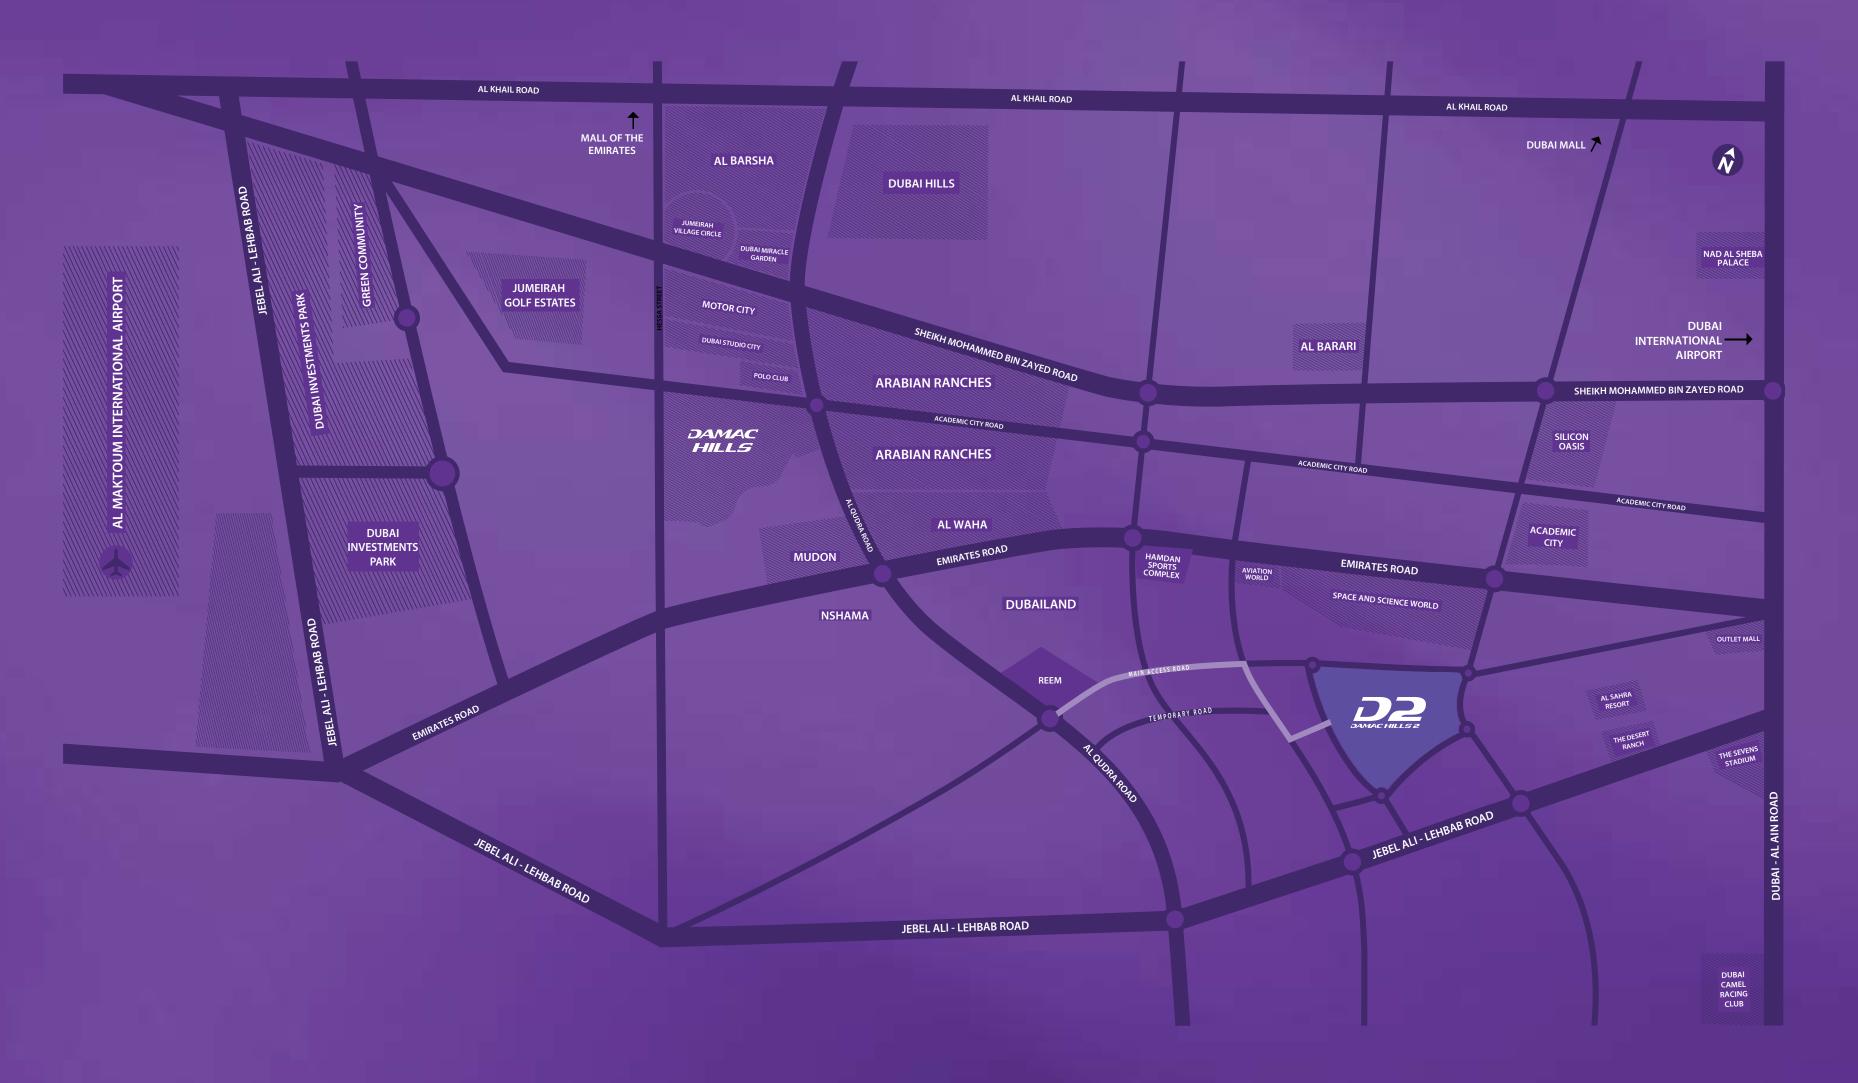

### More access than ever before

Experience a commute that will have you back home in no time. Enjoy access to four major highways and other networks that put the centre of the city within easy reach. Take Al Qudra Road and find yourself at the gates of DAMAC Hills 2 within 25 minutes.